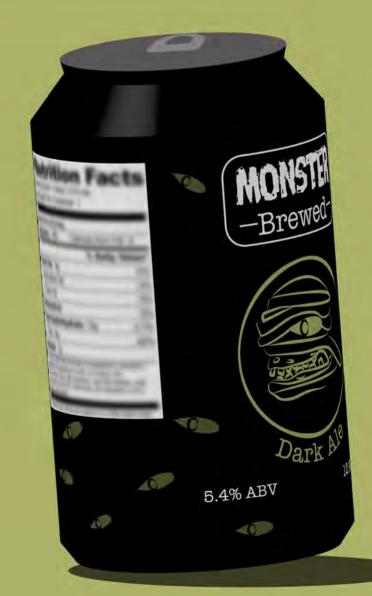

Monster Brewed Dark Ale, inspired by the deep cravings of a long dead mummy just awakened.

Monster Brewed Pale Ale, inspired by the crisp night a werewolf might find themselves out on the prowl.

| Nutrition Facts                                     | MON      | STER      |
|-----------------------------------------------------|----------|-----------|
| Salaring III Carrow Incolar I                       | -Bre     | ewed-     |
| Testal For Sp 275<br>Security 7m 255                |          | ~         |
| Charlenberge The The The The The The The The The Th |          | 1-2-1     |
| Particle 1/2                                        |          | and       |
| Trade states of the Parents, C. Helson, H.C.        |          | S'        |
|                                                     | Pal      | e Ale     |
|                                                     | 8.5% ABV | 12 FL.OZ. |
|                                                     |          |           |