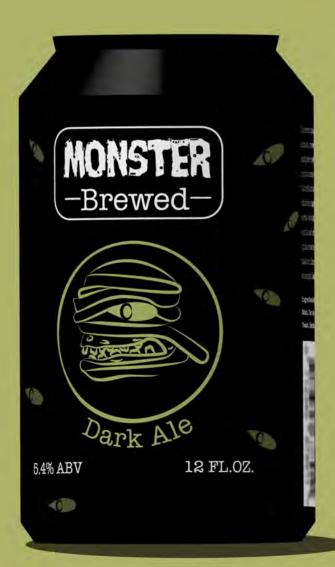

Monster Brewed Dark Ale, inspired by the deep cravings of a long dead mummy just awakened.

Monster Brewed Pale Ale, inspired by the crisp night a werewolf might find themselves out on the prowl.

| Nutrition Facts                                     | MON      | STER      |
|-----------------------------------------------------|----------|-----------|
| Salaring III Carrow Incolar I                       | -Bre     | ewed-     |
| Testal For Sp 275<br>Security 7m 255                |          | ~         |
| Charlenberge The The The The The The The The The Th |          | 1-2-1     |
| Particle 1/2                                        |          | and       |
| Trade states of the Parents, C. Helson, H.C.        |          | S'        |
|                                                     | Pal      | e Ale     |
|                                                     | 8.5% ABV | 12 FL.OZ. |
|                                                     |          |           |