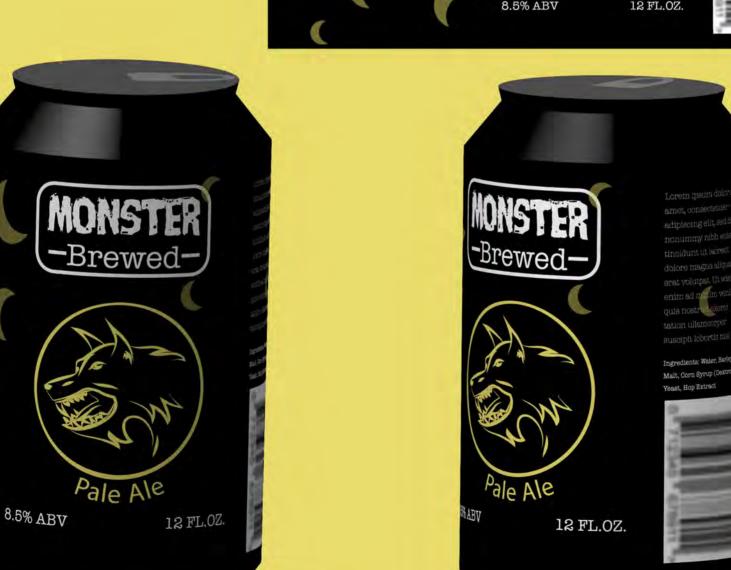

Monster Brewed Dark Ale, inspired by the deep cravings of a long dead mummy just awakened.

Monster Brewed Pale Ale, inspired by the crisp night a werewolf might find themselves out on the prowl.

| Nutrition Facts                                     | MON      | STER      |
|-----------------------------------------------------|----------|-----------|
| Salaring III Carrow Incolar I                       | -Bre     | ewed-     |
| Testal For Sp 275<br>Security 7m 255                |          | ~         |
| Charlenberge The The The The The The The The The Th |          | 1-2-1     |
| Particle 1/2                                        |          | and       |
| Trade states of the Parents, C. Helson, H.C.        |          | S'        |
|                                                     | Pal      | e Ale     |
|                                                     | 8.5% ABV | 12 FL.OZ. |
|                                                     |          |           |