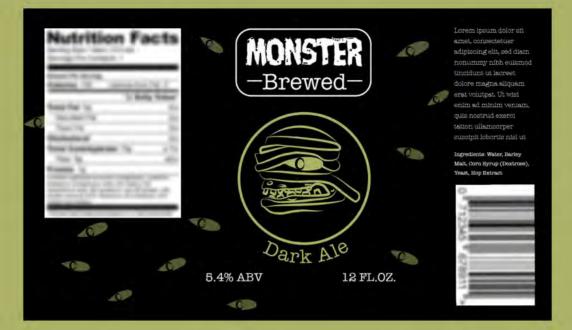

Monster Brewed Dark Ale, inspired by the deep cravings of a long dead mummy just awakened.

Monster Brewed Pale Ale, inspired by the crisp night a werewolf might find themselves out on the prowl.

| Nutrition Facts                                     | MON      | STER      |
|-----------------------------------------------------|----------|-----------|
| Salaring III Carrow Incolar I                       | -Bre     | ewed-     |
| Testal For Sp 275<br>Security 7m 255                |          | ~         |
| Charlenberge The The The The The The The The The Th |          | 1-2-1     |
| Particle 1/2                                        |          | and       |
| Trade states of the Parents, C. Helson, H.C.        |          | S'        |
|                                                     | Pal      | e Ale     |
|                                                     | 8.5% ABV | 12 FL.OZ. |
|                                                     |          |           |