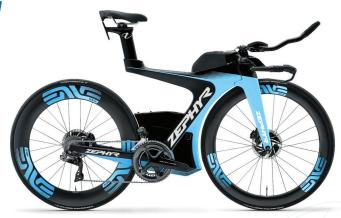

## **ZEPHYR STRATO**

With a slightly more compliant top tube, this bike is the more comfortable of the Zephyr TT bike lineup. Built for the Protriathlete, this bike will zip you through that bike with keep you in enough shape to finish with the best run of

your life. Disc brakes allow for a more aerodynamic frame, while providing the utmost control through corners and on descents.