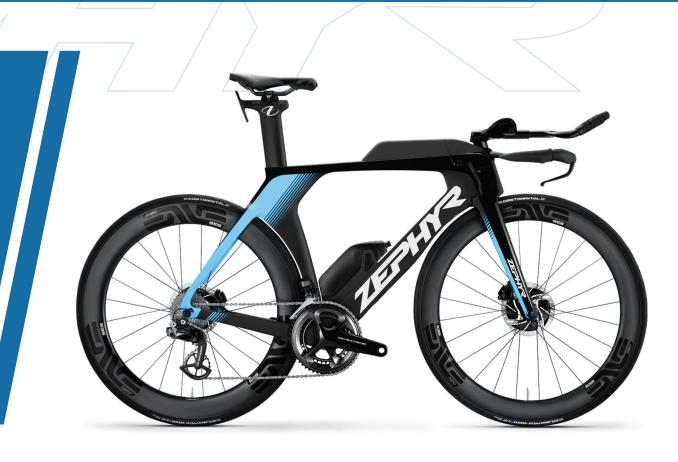

# ZEPHYR OZONE

Get down low and crank out those watts. This top of the line Zephyr time trial and triathlon bike is meant for the meanest and most aggressive riders. Built up with top of the line components and kitted with CeramicSpeed bearings throughout, this bike is not for the faint of heart. Tear through the wind like no other. Break all your records, go for gold!