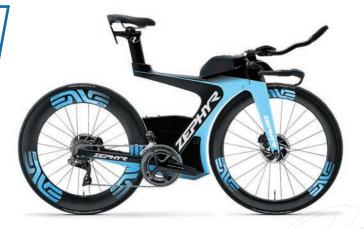

## **ZEPHYR STRATO**

With a slightly more compliant top tube, this bike is the more comfortable of the Zephyr TT bike lineup. Built for the Protriathlete, this bike will zip you through that bike with keep you in enough shape to finish with the best run of your life. Disc brakes allow for a more aerodynamic frame, while providing the utmost control through corners and on descents.