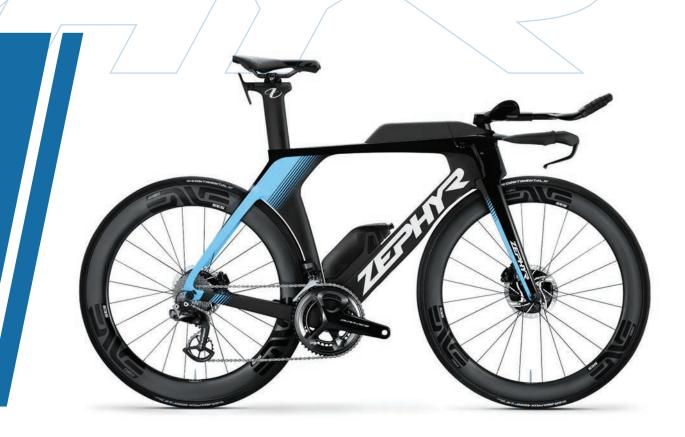

## ZEPHYR OZONE

Get down low and crank out those watts. This top of the line Zephyr time trial and triathlon bike is meant for the meanest and most aggressive riders. Built up with top of the line components and kitted with CeramicSpeed bearings throughout, this bike is not for the faint of heart. Tear through the wind like no other. Break all your records, go for gold!