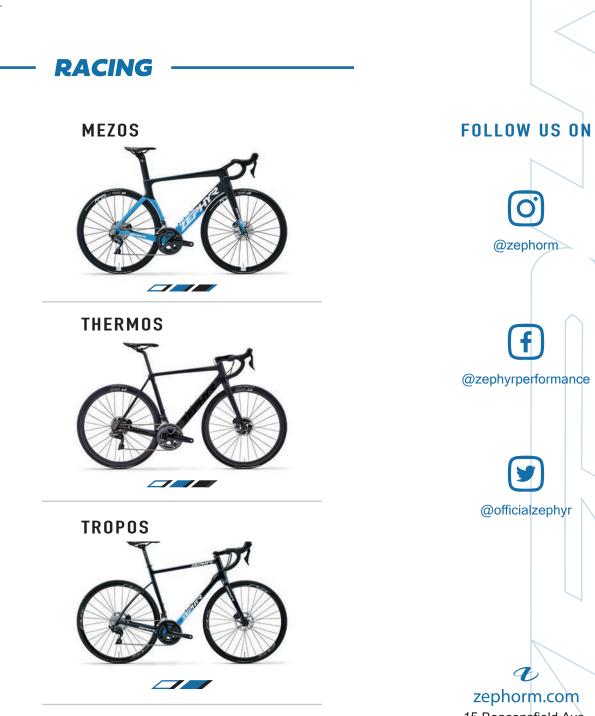

## ZEPHYR OZONE

Get down low and crank out those watts. This top of the line Zephyr time trial and triathlon bike is meant for the meanest and most aggressive riders. Built up with top of the line components and kitted with CeramicSpeed bearings throughout, this bike is not for the faint of heart. Tear through the wind like no other. Break all your records, go for gold!



## **ZEPHYR STRATO**

With a slightly more compliant top tube, this bike is the more comfortable of the Zephyr TT bike lineup. Built for the Protriathlete, this bike will zip you through that bike with keep you in enough shape to finish with the best run of your life. Disc brakes allow for a more aerodynamic frame, while providing the utmost control through corners and on descents.





15 Beaconsfield Ave Montréal, QC